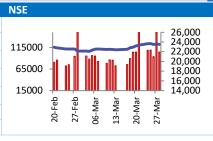

| Market Turnover | 28-Mar   | 27-Mar   | Var (%) |
|-----------------|----------|----------|---------|
| BSE Cash        | 6499     | 6609     | -2%     |
| NSE Cash        | 104168   | 149837   | -30%    |
| NSE Futures     | 120780   | 291775   | -59%    |
| NSE Options     | 11955568 | 54308830 | -78%    |
| Total (Rs.Cr)   | 12187015 | 54757051 | -78%    |