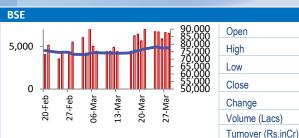

| Open               | 23600  |
|--------------------|--------|
| High               | 23649  |
| Low                | 23450  |
| Close              | 23519  |
| Change             | -73    |
| Volume(Lacs)       | 43923  |
| Turnover(Rs.in Cr) | 104168 |
|                    |        |

### **Market Review**

77691

77767

77186

77415

-192

8180

6499